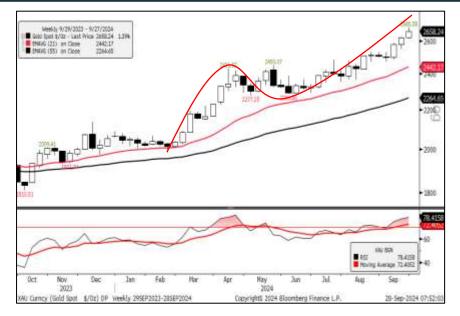

#### **COMEX Spot Gold View:**

- COMEX spot Gold touched another record of \$2685 during the week and registered the third weekly gain.
- It has resistance around \$2700 and support at \$2580.
- It has been trading at an upper band of the Bollinger band.
- Momentum oscillator, RSI on the weekly chart hovering in the overbought zone indicating positive momentum.

COMEX Spot Gold: Bullish Support \$2580 Resistance \$2700