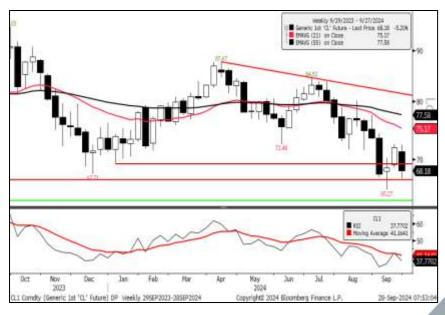

#### WTI Crude Oil View:

- WTI Crude oil declined from the previous swing low and failed to strengthen above 55 DEMA.
- It has formed a bearish candle after two weeks of gain.
- It has been trading well below the short-term moving average with negative momentum oscillators and indicators.
- The medium-term trend remains bearish until it trades below \$73 while on the downside at \$65.25.

WTI Crude Oil Fut: Bearish Support: \$65.25 Resistance \$73