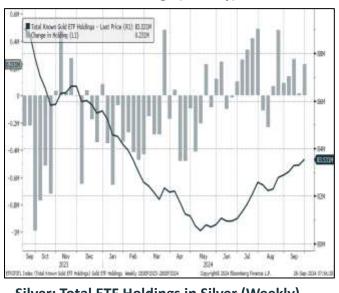

### **Ratio Chart: Comex Gold to Comex Silver**

**Gold: Total ETF Holdings (Weekly)** 

**Gold: CFTC Money Managers Positions** 

Silver: Total ETF Holdings in Silver (Weekly)

**Silver: CFTC Money Managers Positions** 