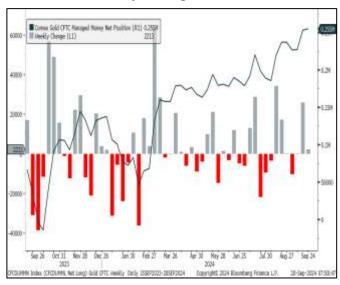

### **Ratio Chart: Comex Gold to Comex Silver**

**Gold: Total ETF Holdings (Weekly)** 

**Gold: CFTC Money Managers Positions** 

Silver: Total ETF Holdings in Silver (Weekly)

**Silver: CFTC Money Managers Positions** 