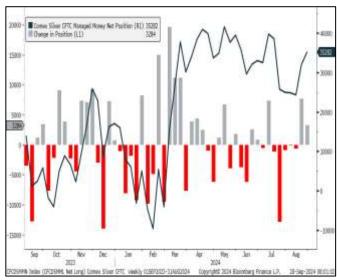

### **Ratio Chart: Comex Gold to Comex Silver**

**Gold: Total ETF Holdings (Weekly)** 

**Gold: CFTC Money Managers Positions** 

Silver: Total ETF Holdings in Silver (Weekly)

**Silver: CFTC Money Managers Positions** 