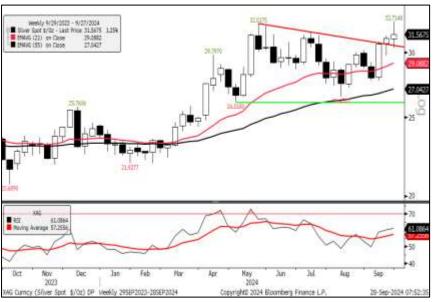

### **COMEX Spot Silver View:**

- Comex spot silver crossed the May month high but failed to sustain a higher level and closed at \$31.57.
- It has been trading above the trend line.
- The metal has support at \$29.09 and resistance at \$32.71.
- Momentum oscillators and Indicators remained bullish on the weekly chart.
- The bias remains bullish until it holds the higher highs and lows.

Comex Spot Silver: Bullish Support: \$29.10 Resistance \$32.71