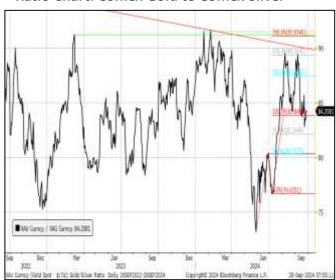

### **Ratio Chart: Comex Gold to Comex Silver**

**Gold: Total ETF Holdings (Weekly)** 

**Gold: CFTC Money Managers Positions** 

Silver: Total ETF Holdings in Silver (Weekly)

**Silver: CFTC Money Managers Positions** 