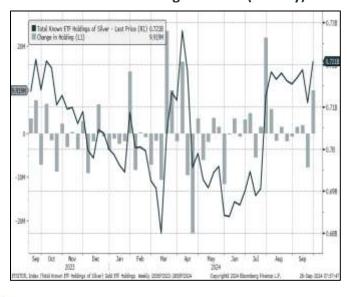

### **Ratio Chart: Comex Gold to Comex Silver**

**Gold: Total ETF Holdings (Weekly)** 

**Gold: CFTC Money Managers Positions** 

Silver: Total ETF Holdings in Silver (Weekly)

**Silver: CFTC Money Managers Positions** 