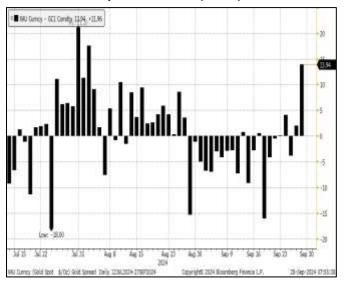

ing above the trend line.
- The metal has support at \$29.09 and resistance at \$32.71.
- Momentum oscillators and Indicators remained bullish on the weekly chart.
- The bias remains bullish until it holds the higher highs and lows.

Comex Spot Silver: Bullish Support: \$29.10 Resistance \$32.71

#### WTI Crude Oil View:

- WTI Crude oil declined from the previous swing low and failed to strengthen above 55 DEMA.
- It has formed a bearish candle after two weeks of gain.
- It has been trading well below the short-term moving average with negative momentum oscillators and indicators.
- The medium-term trend remains bearish until it trades below \$73 while on the downside at \$65.25.

WTI Crude Oil Fut: Bearish Support: \$65.25 Resistance \$73







## **Comex Gold Spot vs Future (Basis)**



### **Ratio Chart: Comex Gold to Comex Silver**



**Gold: Total ETF Holdings (Weekly)** 



**Gold: CFTC Money Managers Positions** 



Silver: Total ETF Holdings in Silver (Weekly)



**Silver: CFTC Money Managers Positions** 



| Japan   Industrial Production Yoy