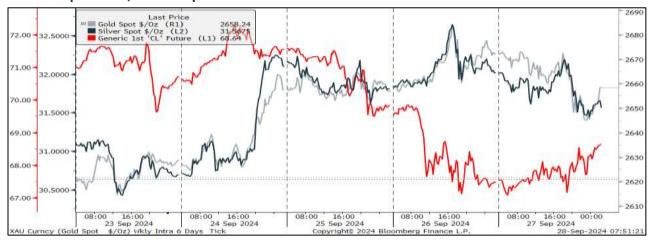

tors kept a close eye on geopolitical developments and central bank buying and continued to provide a floor for gold prices.
- Crude oil futures saw a significant decline last week, weighed down by rising global supply expectations and
  weak demand signals, especially from China. Although prices briefly rallied amid geopolitical tensions and
  temporary supply disruptions, the market ultimately ended lower, reflecting sustained bearish sentiment.
  Oversupply concerns coupled with sluggish economic data from key importers, overshadowed any short-term
  gains, leaving traders cautious about the near-term outlook for oil prices. The continued imbalance between
  supply and demand remains a key factor driving the downward momentum.

#### Comex Spot Gold, Comex Spot Silver and WTI Crude Oil



### **Commodity Performance and Level to Watch:**

| Commdity            | Expiry    | High    | Low     | Close   | % Chg.  | Open<br>Interest | Chg. In OI | % Chg. In OI | Volume  | Chg. In<br>Volume | % Chg. In<br>Volume |
|---------------------|-----------|---------|---------|---------|---------|------------------|------------|--------------|---------|-------------------|---------------------|
| COMEX Gold Dec24    | 27-Dec-24 | 2708.70 | 2638.60 | 2668.10 | 0.83%   | 465158           | 14119      | 3.00%        | 188174  | -19035            | -9%                 |
| COMEX Silver Dec24  | 27-Dec-24 | 33.02   | 30.67   | 31.82   | 0.99%   | 127078           | 1984       | 2.00%        | 73528   | -2642             | -3%                 |
| WTI Crude Oil Nov24 | 22-Oct-24 | 72.40   | 6